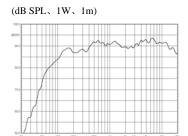

### FREQ. RESPONSE

## **FEATURES:**

- Input 70V/100V/4-16 Ω, sensitivity 91±2dB, rated power 40W. Max. SPL 107±2dB, Effective Freq. Range 65Hz 20kHz;
- Weight 4.6 kg, equipped with hanging holes for mounting convenient;
- Made of high quality engineering plastic, long-term durability, never out of shape and fade;
- Long life, sounds clear and sonorousness.