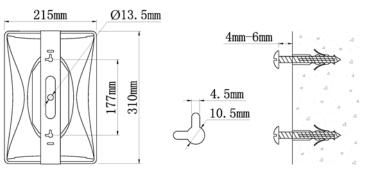

#### **DISTORTION**

**NAIL FOR MOUNTING** 

#### **HANGING HOLE**

## **INSTALLATION**

- 1. Fit two Ø4mm nails on wall where it is needed to install a speaker system.
- 2. Connect audio broadcasting wire to the speaker according to the table below.

| Power Input Voltage Impedance | 70V  | 100V |
|-------------------------------|------|------|
| 2 Κ Ω                         | 2.5W | 5W   |
| 1 K Ω                         | 5 W  | 10W  |
| 500 Ω                         | 10W  | 20W  |
| 250 Ω                         | 20W  | 40W  |
| 125 Ω                         | 40W  |      |