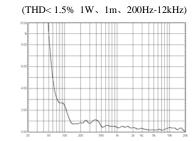

#### **DISTORTION**

**NAIL FOR MOUNTING** 

## **FEATURES:**

- Input 70V/100V/4-16 Ω, sensitivity 91±2dB, rated power 40W. Max. SPL 107±2dB, Effective Freq. Range 65Hz 20kHz;
- Weight 4.6 kg, equipped with hanging holes for mounting convenient;
- Made of high quality engineering plastic, long-term durability, never out of shape and fade;
- Long life, sounds clear and sonorousness.